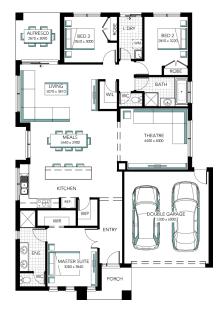

## Ellenbrook 22

**Address** 

414 Yarrabee Park

Lot Width

15.00

Lot size

893.00 m<sup>2</sup>

House size

208.30 m<sup>2</sup>